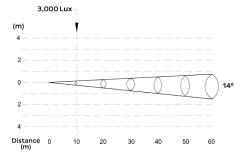

**SOURCE** Light source: 36x15 RGBW

LED life expectancy: 50,000 Hrs Peak Intensity: 276750 cd (°14)

**OPTICAL** Optics: °25,°14

**SYSTEM** : Light output: 3,000 Lux @10m @ °14

**CONTROL &** Control Protocols: DMX,RDM

## **Luminous Diagram**