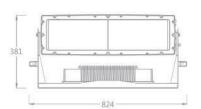

Data connection: 3m cable (input + output)

PHYSICAL Dimensions: 824x252x381mm

Net Weight: 31.3 kg

Color: Off White (Gray, Black Optional)

Housing: Die-cast aluminum

IP Rating: 66

Operation temperature: - °40C~°45C (operating) /

## **Dimensions**