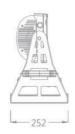

Data connection: 3m cable (input + output)

PHYSICAL Dimensions: 824x252x381mm

Net Weight: 31.3 kg

Color: Off White (Gray, Black Optional)

Housing: Die-cast aluminum

IP Rating: 66

Operation temperature: - °40C~°45C (operating) /

## **Dimensions**