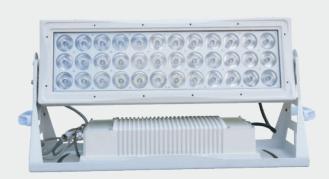

TITAN 436-RGBW the high-power LED floodlights series, is adopting the efficient optical design, equipped with the industrial structure design, enjoying the advantages of good heat dissipation, stable performance, both with the excellent color mixing effect, low power consumption, high light efficiency, high illumination. An ideal LED fixture for the large-scale outdoor landscape lighting projects.

**SOURCE** Light source: 36x15 RGBW

LED life expectancy: 50,000 Hrs Peak Intensity: 276750 cd (°14)

**OPTICAL** Optics: °25,°14

**SYSTEM** : Light output: 3,000 Lux @10m @ °14

**CONTROL &** Control Protocols: DMX,RDM

**PROGRAMMING** DMX control channels: %100-0 dimming

Controllable sections: 4 Color mixing: RGBW

**ELECTRICAL** Input Voltage: AC240-100V, 60/50Hz

Max Power: 450 W Power Factor: > 0.9

**CONNECTIONS**: Main connection: 3m cable(input only)

Data connection: 3m cable (input + output)

PHYSICAL Dimensions: 824x252x381mm

Net Weight: 31.3 kg

Color: Off White (Gray, Black Optional)

Housing: Die-cast aluminum

IP Rating: 66

Operation temperature: - °40C~°45C (operating) /